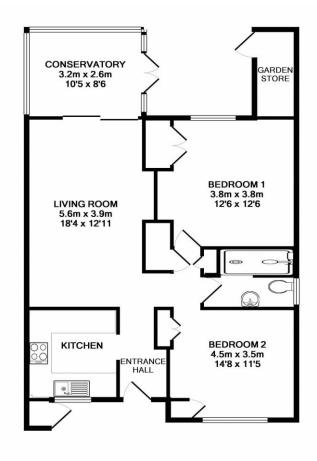

TOTAL APPROX. FLOOR AREA 74.5 SQ.M. (802 SQ.FT.)

Whilst every attempt has been made to ensure the accuracy of the floor plan contained here, measurement of doors, windows, rooms and any other items are approximate and no responsibility is taken for any error omission, or mis-statement. This plan is for illustrative purposes only and should be used as took by any prospective purchaser. The services, systems and appliances shown have not been tested and no guarante as to their operability or efficiency can be given Made with Metropix ©2019